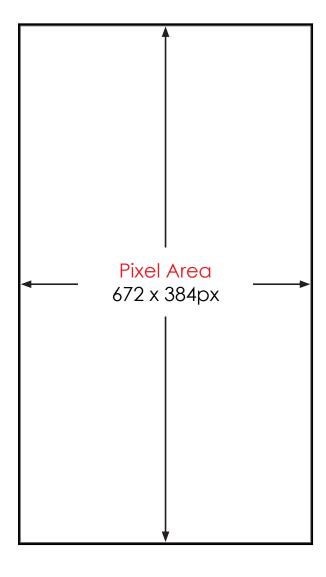

# **Gatwick Airport - Artwork Specification Sheet**

Rotator - 672 pixels x 384 pixels @ 72 dpi

## **Artwork information**

| Dimensions          | 672x384px                                                                             |
|---------------------|---------------------------------------------------------------------------------------|
| File Size           | 20mb                                                                                  |
| Image<br>Resolution | 72dpi                                                                                 |
| File Formats        | Static – JPG, PNG & GIF<br>Animations – HTML5 & SWF<br>Video – AVI, MP4, WMV &<br>MOV |
|                     |                                                                                       |