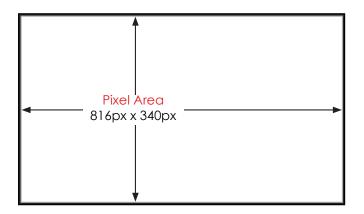

# **Gatwick Airport - Artwork Specification Sheet**

Landmarks - Large Format LCD - 816 pixels x 340 pixels @ 72dpi

### **Artwork information**

| Dimensions          | 816x340px                                                                             |
|---------------------|---------------------------------------------------------------------------------------|
| File Size           | 20mb                                                                                  |
| lmage<br>Resolution | 72dpi                                                                                 |
| File Formats        | Static – JPG, PNG & GIF<br>Animations – HTML5 & SWF<br>Video – AVI, MP4, WMV &<br>MOV |